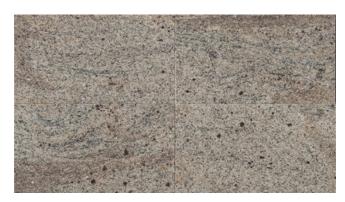

## **DESERT WAVE - CLEARANCE**

Material Granite

**Color** Beige, Multicolor, Taupe

Stock Finishes Polished

**Stock Sizes** Slabs - 3cm, Slabs - 2cm, 12x12 Tile, 47.25 x 47.25 x 5mm

**Durability/Uses** Interior Flooring, Interior Walls, Kitchen Counters, Other Counters