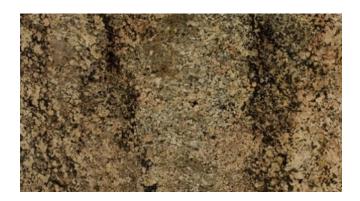

# **COPPER CATALINA - CLEARANCE**



# Material Granite

#### Color

Brown, Gold, Orange, Taupe, Rust

#### **Stock Finishes**

Polished

#### **Stock Sizes**

Slabs - 3cm

### **Durability/Uses**

Interior Flooring, Interior Walls, Kitchen Counters, Other Counters

### **Flooring Application**

Acceptable for use on interior flooring applications.

Cut-to-size for flooring applications from slab material.

#### **Maintainance**

Use DryTreat penatrating sealers to seal your stone, and Hannafin cleaners to keep it beautifully maintained. Some stones may benefit from the application of Enhance Plus. Click here to read more about DryTreat Sealers & DryTreat Sealers.

#### **Notes**