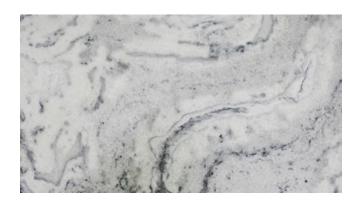

# WHITE SUPER



# Material

Marble

### Color

Grey, White

### **Stock Finishes**

Polished

#### **Stock Sizes**

Slabs - 3cm

# **Durability/Uses**

Interior Flooring, Interior Walls, Kitchen Counters, Other Counters

# Flooring Application

Tile availability and the option of larger cut-to-size formats give you the custom flooring and backsplash possibilities you are looking for.

### Maintainance

Use DryTreat penatrating sealers to seal your stone, and Hannafin cleaners to keep it beautifully maintained. Some stones may benefit from the application of Enhance Plus. Click here to read more about DryTreat Sealers & DryTreat Sealers.

# **Notes**