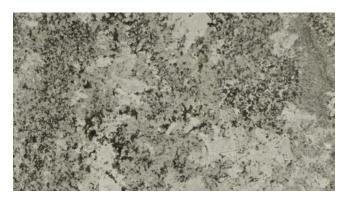

## **DELICATUS - CLEARANCE**

Material Granite

**Color** Beige, Grey, White

Stock Finishes Polished

Stock Sizes Slabs - 3cm

**Durability/Uses** Interior Flooring, Interior Walls, Kitchen Counters, Other Counters