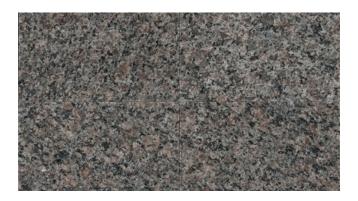

# **GRAPHITE BROWN - CLEARANCE**



## Material

Granite

#### Color

Brown, Grey

## **Stock Finishes**

Polished

#### **Stock Sizes**

Slabs - 3cm, 18x18 Tile, 12x12 Tile

# **Durability/Uses**

Exterior Cladding, Exterior Pavers, Interior Flooring, Interior Walls, Kitchen Counters, Other Counters

## **Flooring Application**

Tile availability and the option of larger cut-to-size formats give you the custom flooring and backsplash possibilities you are looking for.

## Maintainance

Use DryTreat penatrating sealers to seal your stone, and Hannafin cleaners to keep it beautifully maintained. Some stones may benefit from the application of Enhance Plus. Click here to read more about DryTreat Sealers & Cleaners.

# **Notes**