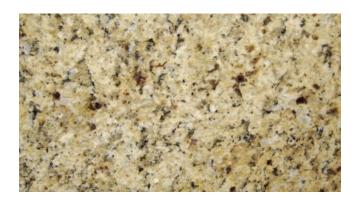

# JUPARANA GOLD DARK - CLEARANCE



# Material

Granite

# Color

Gold, Taupe

# **Stock Finishes**

Polished

#### **Stock Sizes**

Slabs - 3cm, 18x18 Tile

# **Durability/Uses**

Exterior Cladding, Interior Flooring, Interior Walls, Kitchen Counters, Other Counters

# **Flooring Application**

Tile availability and the option of larger cut-to-size formats give you the custom flooring and backsplash possibilities you are looking for.

# Maintainance

Use DryTreat penatrating sealers to seal your stone, and Hannafin cleaners to keep it beautifully maintained. Some stones may benefit from the application of Enhance Plus. Click here to read more about DryTreat Sealers & Cleaners.

#### **Notes**